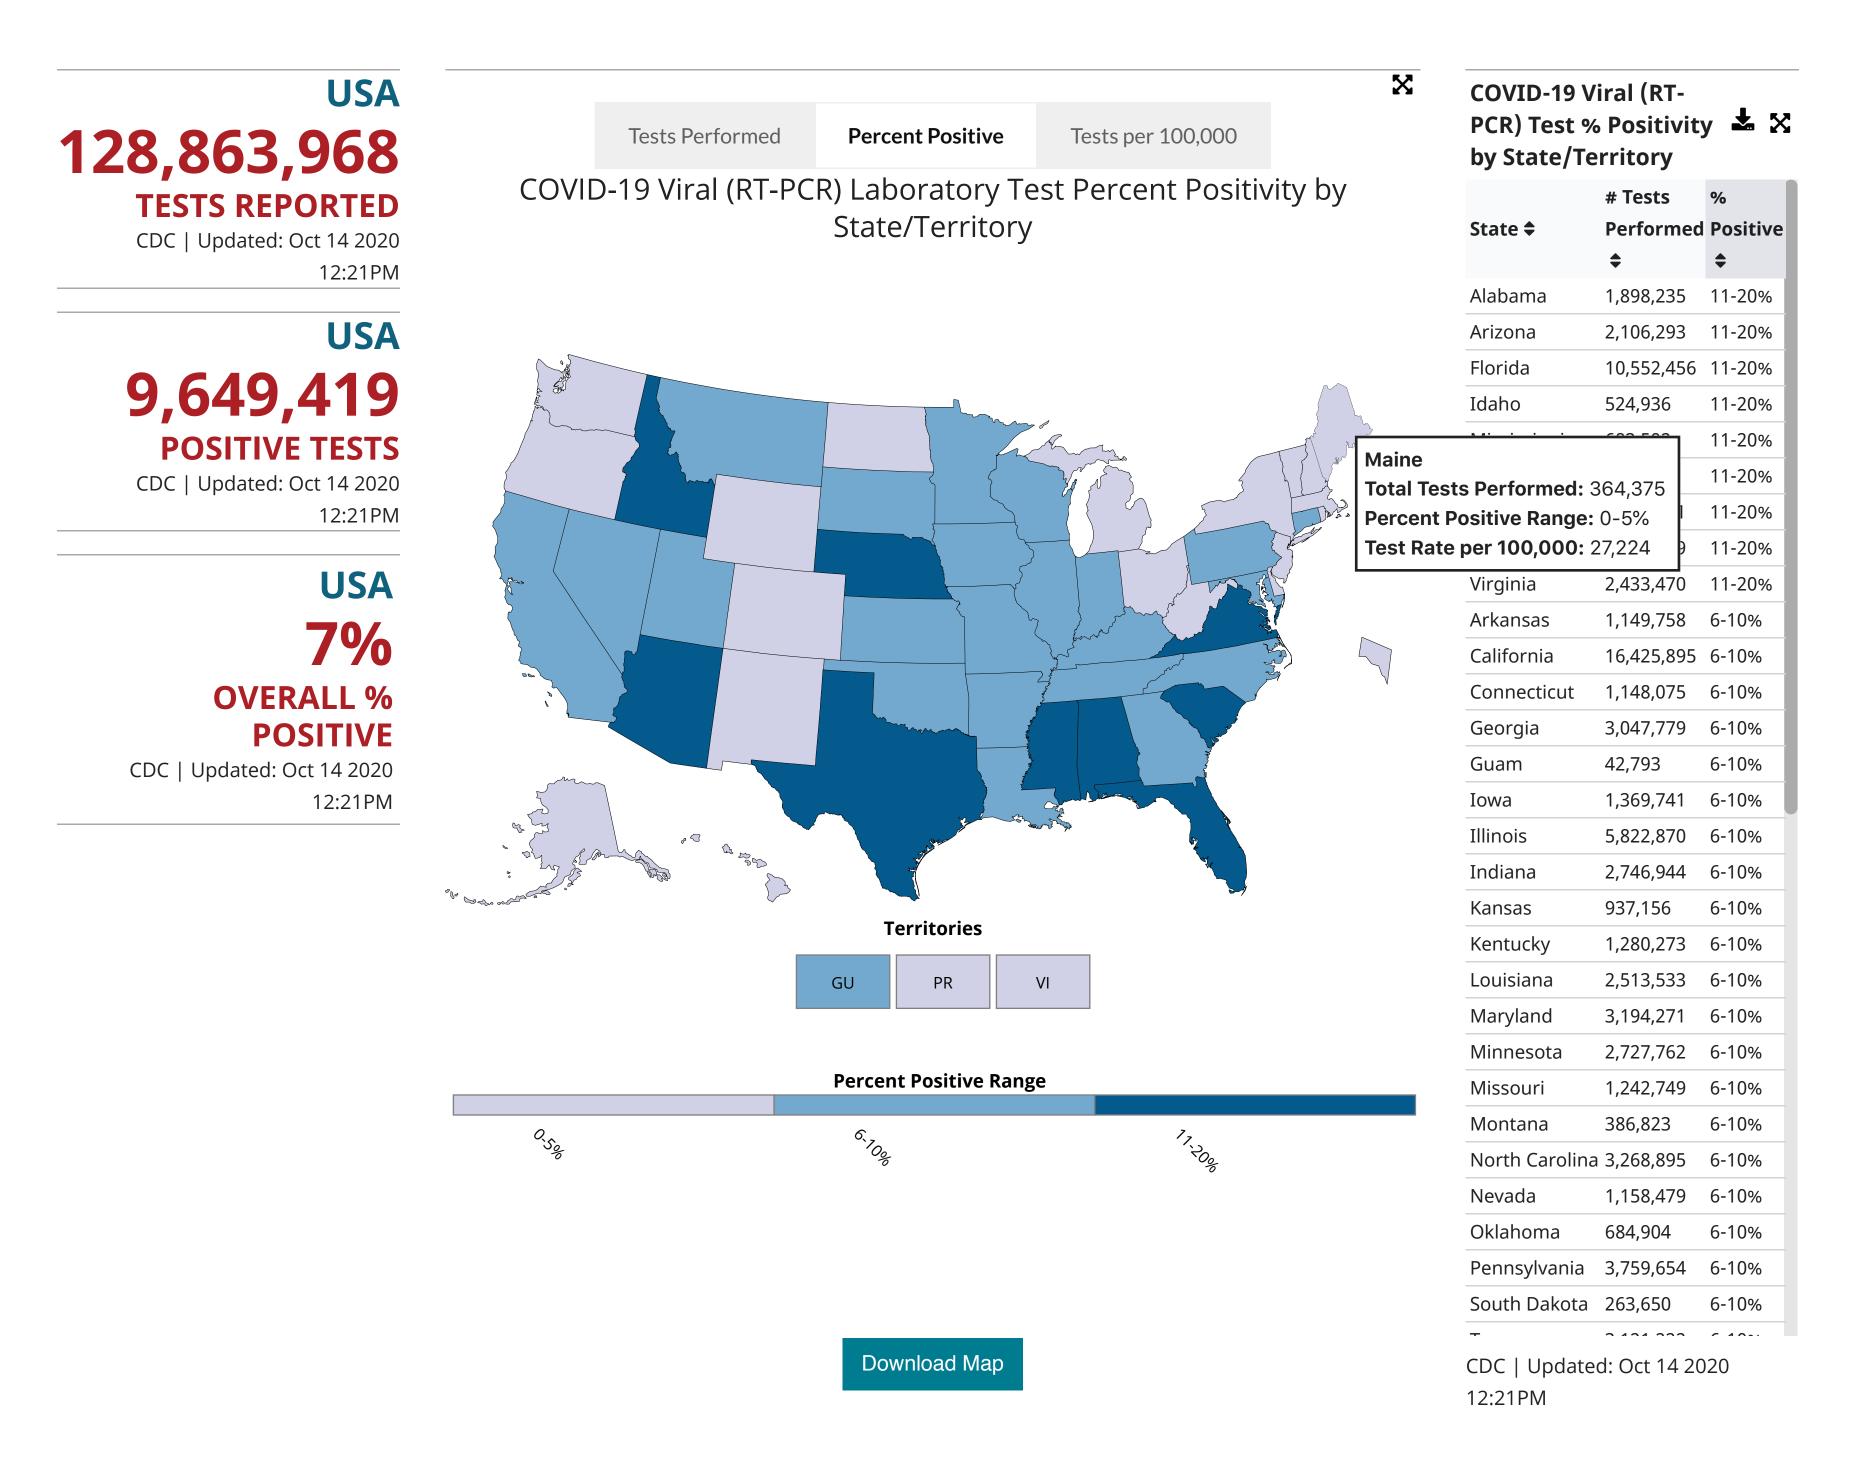

## United States Laboratory Testing

Disclaimer: The data presented above represent viral COVID-19 laboratory test (reverse transcription polymerase chain reaction) results from laboratories in the United States, including commercial and reference laboratories, public health laboratories, hospital laboratories, and other testing locations. The data represent laboratory test totals—not individual people—and exclude antibody and antigen tests. The data are provisional and subject to change. The data presented may not include counts for the most recent 3 days due to the time it takes to report testing information. The data may also not include results from all testing sites within a jurisdiction (e.g., point-of-care test sites) and therefore reflect the majority, but not all, COVID-19 tests in the United States. The data do not include COVID-19 antigen or antibody testing results.

The data are reported to state and jurisdictional health departments in accordance with applicable state or local law and in accordance with the Coronavirus Aid, Relief, and Economic Security (CARES) Act (CARES) Act Section 18115). The data for each state are sourced from either data submitted directly by the state health department via COVID-19 electronic laboratory reporting (CELR), or a combination of commercial, public health, and in-house hospital laboratories. CELR data are used for states that either submit line-level data or submit aggregate counts that do not include antigen or antibody tests. The data are available for public use on HealthData.Gov.